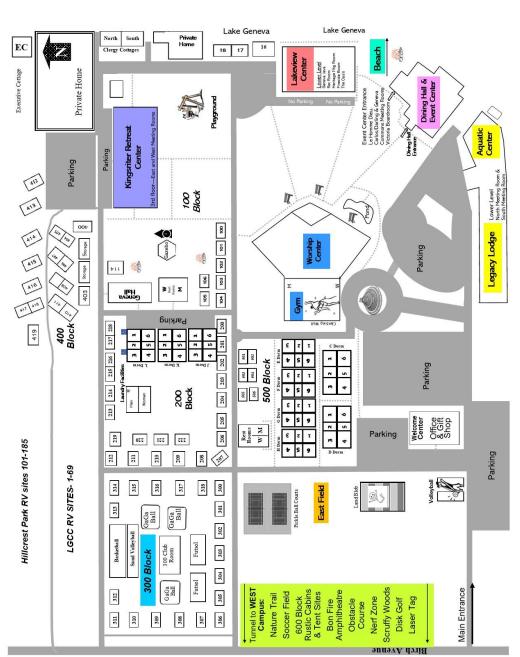

#### LOCATION KEY

| 300 Block          | Most Eastern block of cabins, close to Birch Ave<br>(Gaga Ball, Futsol, etc.) |
|--------------------|-------------------------------------------------------------------------------|
| Beach              | Between Lakeview & Dining & Event Center                                      |
| CAR/DAR            | Carlos & Darling Meeting Rooms - lower level of Dining & Event Center         |
| Dining Hall        | Street level of Dining & Event Center                                         |
| East Field         | Field between Office & Birch Ave<br>(Volleyball, Pickel Ball & Land Blob)     |
| GC                 | Geneva Commons – lower level of Dining & Event Center                         |
| Gym                | In the Worship Center – behind the platform                                   |
| Heritage           | Lower Level of Lakeview Center                                                |
| KRC<br>(West/Lawn) | Kingsriter Retreat Center<br>(3 <sup>rd</sup> Floor Meeting Room/Outside)     |
| LHD                | Le Homme Dieu Room – lower level of Dining & Event<br>Center                  |
| LL                 | Legacy Lodge & Aquatic Center                                                 |
| N Lakeview         | Parking area on the North side of Lakeview                                    |
| Oasis              | Window from Lakeview out to beach                                             |
| Victoria           | Victoria Board Room – lower level of Dining & Event<br>Center                 |
| W Campus           | West Campus across Birch Avenue                                               |
| WC (Lawn)          | Worship Center (Outside)                                                      |